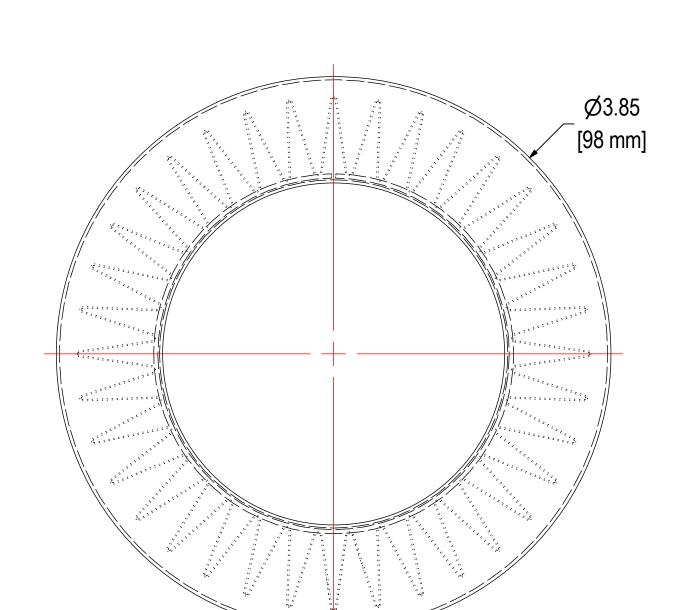

DESCRIPTION

 ECN #
 CHG BY
 DATE
 APP'D

 EZR
 12/15/16
 CRW

REV

A CONVERTED TO 3D

| •               |  |  |  |
|-----------------|--|--|--|
| 2.73<br>[69 mm] |  |  |  |
|                 |  |  |  |

|              | ELEMENT SPECS       |                    |  |  |  |
|--------------|---------------------|--------------------|--|--|--|
| PART NUMBER  |                     | 843                |  |  |  |
| MATERIAL     | Polyester           |                    |  |  |  |
| FLOW RATE    | 55 CFM              | 93 m³/hr           |  |  |  |
| SURFACE AREA | 0.6 ft <sup>2</sup> | 0.1 m <sup>2</sup> |  |  |  |
| I.D.         | SEE DRAWING         |                    |  |  |  |
| O.D.         | SEE DRAWING         |                    |  |  |  |
| HEIGHT       | SEE DRAWING         |                    |  |  |  |
|              |                     | CUEET              |  |  |  |